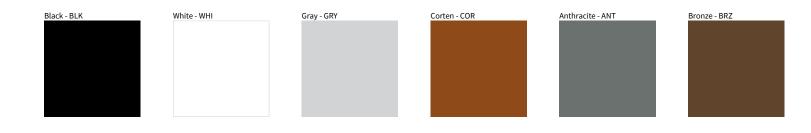

## **ONE 2.0 SURFACE** COLOR FINISH CHART

| PROJECT  |  |
|----------|--|
| ТҮРЕ     |  |
| NOTES    |  |
| QUANTITY |  |
| DATE     |  |

Digital: Not all screens are calibrated the same, and therefore, colors will appear differently between screens.